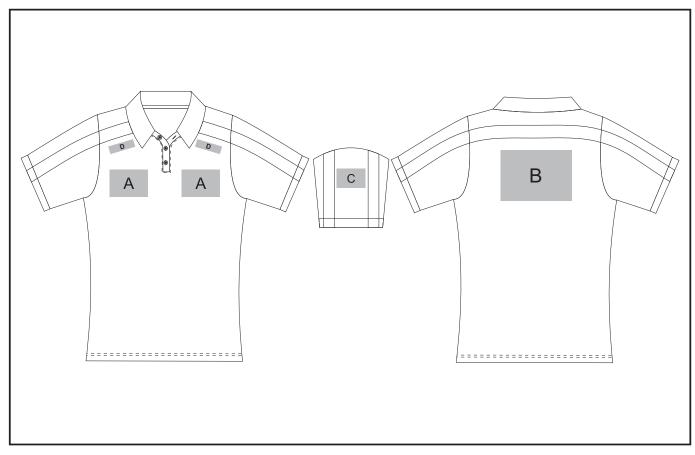

## **Branding Options:**

#### **Position A**

- 1. Embroidery (EMB) 9 colours Size: 100mm diameter
- 2. Screen Print (SA) 1 colours Size: 100mm wide x 80mm high
- 3. Digital Transfer Clothing (DTC) Full colour Size: 100mm wide x 100mm high

#### **Position B**

- 1. Embroidery (EMB) 9 colours Size: 200mm wide x 200mm high
- 2. Screen Print (SA) 1 colours Size: 260mm wide x 200mm high
- 3. Digital Transfer Clothing (DTC) Full colour Size:210mm wide x 148mm high

#### Position C

- 1. Embroidery (EMB) 9 colours Size: 80mm diameter
- 2. Screen Print (SA) 1 colours Size: 60mm wide x 60mm high
- 3. Digital Transfer Clothing (DTC) Full colour Size: 80mm wide x 80mm high

#### **Position D**

1. Digital Transfer Clothing (DTC) - Full Colour Size: 70mm wide x 20mm high